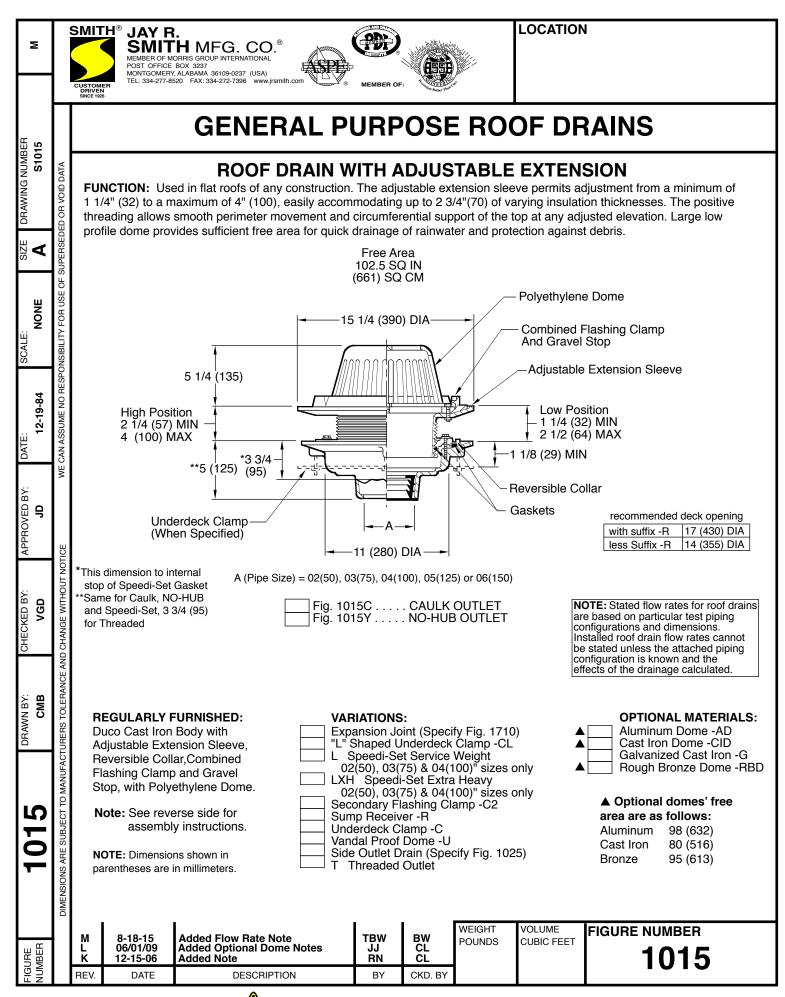

| т                                         | 0,                                                                                                                                                                                                                                                                                                                                                                                                                                                                                                                                                                                                                                                                                                                                                                                                                                                                                                                                                                                                                                                                                             |                                                                                                                                                                                                                                                                                                                                                                   | <sup>®</sup> JAY R.<br>SMITH<br>MEMBER OF MORE<br>POST OFFICE BO |                                                                                           |  |                               |                                                                                                                                                                                                                                                                                                                                         |                |  | LOCATION                                                                                                                                                                                                                                                                                         | l                                                                                                                                                                                                                  |  |  |
|-------------------------------------------|------------------------------------------------------------------------------------------------------------------------------------------------------------------------------------------------------------------------------------------------------------------------------------------------------------------------------------------------------------------------------------------------------------------------------------------------------------------------------------------------------------------------------------------------------------------------------------------------------------------------------------------------------------------------------------------------------------------------------------------------------------------------------------------------------------------------------------------------------------------------------------------------------------------------------------------------------------------------------------------------------------------------------------------------------------------------------------------------|-------------------------------------------------------------------------------------------------------------------------------------------------------------------------------------------------------------------------------------------------------------------------------------------------------------------------------------------------------------------|------------------------------------------------------------------|-------------------------------------------------------------------------------------------|--|-------------------------------|-----------------------------------------------------------------------------------------------------------------------------------------------------------------------------------------------------------------------------------------------------------------------------------------------------------------------------------------|----------------|--|--------------------------------------------------------------------------------------------------------------------------------------------------------------------------------------------------------------------------------------------------------------------------------------------------|--------------------------------------------------------------------------------------------------------------------------------------------------------------------------------------------------------------------|--|--|
|                                           |                                                                                                                                                                                                                                                                                                                                                                                                                                                                                                                                                                                                                                                                                                                                                                                                                                                                                                                                                                                                                                                                                                | CUSTOMER<br>DRIVEN<br>SINCE 1926                                                                                                                                                                                                                                                                                                                                  | MONTGOMERY, AL                                                   | A 3237<br>ABAMA 36109-0237 (USA)<br>FAX: 334-272-7396 www.jrsmith.co                      |  | MEMBER OF:                    |                                                                                                                                                                                                                                                                                                                                         | 10             |  |                                                                                                                                                                                                                                                                                                  |                                                                                                                                                                                                                    |  |  |
| JER<br>5BS                                |                                                                                                                                                                                                                                                                                                                                                                                                                                                                                                                                                                                                                                                                                                                                                                                                                                                                                                                                                                                                                                                                                                | ADJUSTABLE ROOF DRAIN                                                                                                                                                                                                                                                                                                                                             |                                                                  |                                                                                           |  |                               |                                                                                                                                                                                                                                                                                                                                         |                |  |                                                                                                                                                                                                                                                                                                  |                                                                                                                                                                                                                    |  |  |
| SCALE: SIZE DRAWING NUMBER NONE A S1015BS | ESPONSIBILITY FOR USE OF SUPERSEDED OR VOID DATA                                                                                                                                                                                                                                                                                                                                                                                                                                                                                                                                                                                                                                                                                                                                                                                                                                                                                                                                                                                                                                               |                                                                                                                                                                                                                                                                                                                                                                   |                                                                  |                                                                                           |  |                               |                                                                                                                                                                                                                                                                                                                                         |                |  | (USE PIPE :<br>- FLASHING -<br>- ADJUSTABI<br>- 1/4 (6) DIA.<br>OF THREAL<br>REVERSIBL<br>- 5/16 (8) WAS<br>SIDE TO FA<br>- REVERSIBL<br>LOW POS                                                                                                                                                 | LE SLEEVE<br>O-RING POSITIONED IN GROOVE<br>DS AT INSIDE DIAMETER OF<br>LE COLLAR.<br>X 1 1/2 (38) BOLT (4 REQ'D)<br>SHER-NEOPRENE BACKED<br>CE DOWN (4 REQ'D)<br>LE COLLAR<br>ITION MIN 1 1/4 (32) MAX 2 1/2 (64) |  |  |
| APPROVED BY: DATE: 6-29-88                | WE CAN ASSUME NO RESPONSIBILITY                                                                                                                                                                                                                                                                                                                                                                                                                                                                                                                                                                                                                                                                                                                                                                                                                                                                                                                                                                                                                                                                |                                                                                                                                                                                                                                                                                                                                                                   |                                                                  |                                                                                           |  |                               |                                                                                                                                                                                                                                                                                                                                         |                |  | <ul> <li>NEOPRENE</li> <li>BODY</li> <li>DRAIN REC<br/>(RECOMME</li> <li>UNDERDEC</li> </ul>                                                                                                                                                                                                     | SITION MIN 2 1/4 (57) MAX 4 (100)<br>E FLAT GASKET<br>EIVER -R<br>ENDED OPTION)<br>CK CLAMP -C<br>ENDED OPTION)                                                                                                    |  |  |
| CHECKED BY: APPR<br>MCD                   | D CHANGE WITHOUT NOTICE                                                                                                                                                                                                                                                                                                                                                                                                                                                                                                                                                                                                                                                                                                                                                                                                                                                                                                                                                                                                                                                                        | Determine if reversible collar is to be installed<br>in the low (1 1/4" to 2 1/2") or high (2 1/4" to 4")                                                                                                                                                                                                                                                         |                                                                  |                                                                                           |  |                               |                                                                                                                                                                                                                                                                                                                                         |                |  | Lubricate liberally the entire lead-in chamfer<br>and first 2 threads of the adjustable sleeve.<br>Thread adjustable sleeve into reversible<br>collar and adjust to required height. Do not<br>exceed minimum/maximum adjustment<br>dimensions.<br>Check bolts a final time to insure tightness. |                                                                                                                                                                                                                    |  |  |
| DRAWN BY:<br>EMB                          | <ul> <li>position.</li> <li>Place reversible collar on body and align holes<br/>in collar with holes in gasket and body.</li> <li>Secure collar to body with 1 1/2" long bolts<br/>insuring neoprene backed washers are installed<br/>with neoprene side facing down at proper locations<br/>between top of reversible collar and bolt head.<br/>Tighten bolts in the following manner: 1, 3, 2 &amp; 4.<br/>Tighten No. 1 bolt approximately one full turn then<br/>No. 3, No. 2 and No. 4 (same manner as for No. 1).<br/>Continue this method until reversible ring has been<br/>secured evenly all around.</li> <li>Wipe "O" Ring recess in reversible collar clean.<br/>Insert dry "O" Ring in groove of threads at inside<br/>disenter of the redividue levelue for the redist at inside</li> <li>Wipe "O" Ring in groove of threads at inside</li> <li>Mote: Stated flow rates for ro<br/>are based on particular test pi<br/>configurations and dimensions<br/>installed roof drain flow rates for ro<br/>are based on particular test pi<br/>configurations and dimensions</li> </ul> |                                                                                                                                                                                                                                                                                                                                                                   |                                                                  |                                                                                           |  |                               |                                                                                                                                                                                                                                                                                                                                         |                |  | ve to inside of bolt circle.<br>clamp and secure with<br>ipe sealant on threads. Again                                                                                                                                                                                                           |                                                                                                                                                                                                                    |  |  |
| 1015BS                                    | DIMENSIONS ARE SUBJECT TO MANU                                                                                                                                                                                                                                                                                                                                                                                                                                                                                                                                                                                                                                                                                                                                                                                                                                                                                                                                                                                                                                                                 | <ul> <li>Continue this method until reversible ring has been secured evenly all around.</li> <li>Wipe "O" Ring recess in reversible collar clean.<br/>Insert dry "O" Ring in groove of threads at inside diameter of reversible collar. Lubricate the face of "O" Ring in it's entirety with (1) tube of the lubricant provided and remaining threads.</li> </ul> |                                                                  |                                                                                           |  |                               | NOTE: Stated flow rates for roof drains<br>are based on particular test piping<br>configurations and dimensions.<br>Installed roof drain flow rates cannot<br>be stated unless the attached piping<br>configuration is known and the<br>effects of the drainage calculated.NOTE: Dimensions shown in<br>parentheses are in millimeters. |                |  |                                                                                                                                                                                                                                                                                                  |                                                                                                                                                                                                                    |  |  |
| FIGURE<br>NUMBER                          |                                                                                                                                                                                                                                                                                                                                                                                                                                                                                                                                                                                                                                                                                                                                                                                                                                                                                                                                                                                                                                                                                                | G<br>F 1                                                                                                                                                                                                                                                                                                                                                          | 1-13-15 R<br>12-15-06 R                                          | dded Flow Rate Note<br>ev. Callouts, Text<br>lev. Dwg.<br>dded Millimeters<br>DESCRIPTION |  | TBW<br>TBW<br>RN<br>EMB<br>BY | BW<br>CL<br>CL<br>BS<br>CKD. BY                                                                                                                                                                                                                                                                                                         | WEIGH<br>POUNE |  | VOLUME<br>CUBIC FEET                                                                                                                                                                                                                                                                             | FIGURE NUMBER                                                                                                                                                                                                      |  |  |