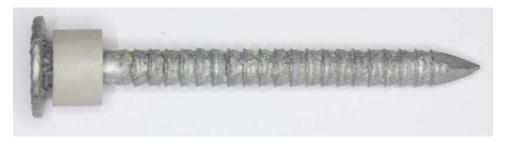

## Hot-Dip Galvanized "Fat-Head"® Gray Silicone Washer Nails

Stock Number: R167FH

**MATERIAL** 

**LENGTH** 

**SHANK DIAMETER** 

**HEAD DIAMETER** 

**SHANK STYLE** 

**POINT STYLE** 

COATING

**APPROX. NAILS PER LB** 

Medium Carbon Steel

2-1/2"

0.135"

.406"

Ring Thread

33 degree diamond

Double Hot-Dip Galvanized

82.8

## **Product Description**

These gray silicone washers are twice as thick as our black EPDM washers. The extra resiliency allows them to seal the nail hole even if not driven at right angles to the sheet. Do not overdrive! Washer should just begin to "balloon" under the nail head, but not bulge over nail head. Most Metal Roofing manufacturers recommend minimum nail penetration of at least 1" into purlin. Nails are double-dipped in molten zinc.