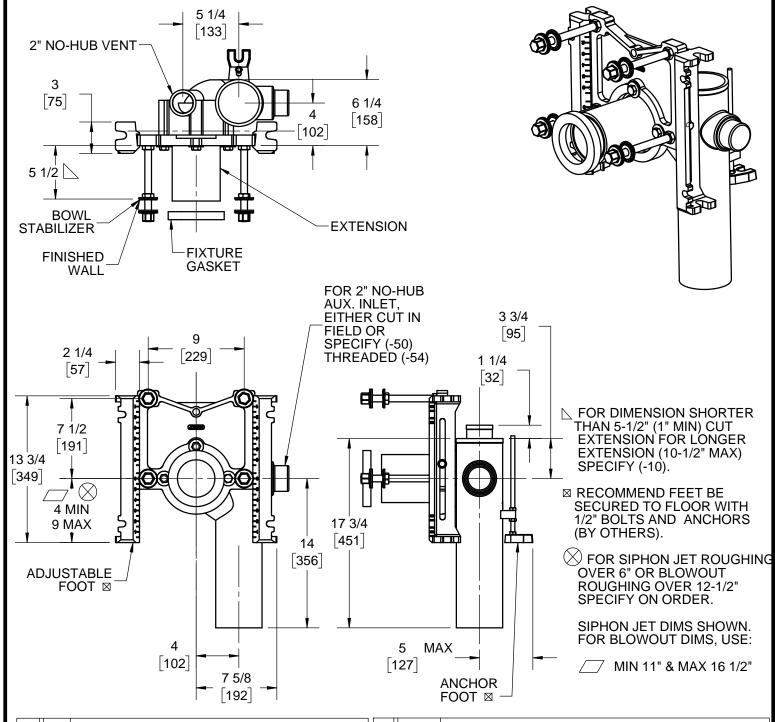

JOSAM 14404 SERIES COATED CAST IRON SINGLE VERTICAL 4" NO-HUB LEFT-HAND OFFSET FITTING WITH 2" NO-HUB VENT, ADJUSTABLE CARRIER BODY, INVERTIBLE FOR SIPHON JET OR BLOWOUT CLOSETS, WITH ABS EXTENSION WITH INTEGRAL TEST CAP, PYLON FEET, PLATED HARDWARE AND NEOPRENE FIXTURE GASKET.

**CLOSET CARRIER** 

SINGLE, LEFT HAND OFFSET AND 2" VENT

SERIES

14404

| -SD | SPECIAL DUTY 500 LB CARRIER                |
|-----|--------------------------------------------|
| -VP | VANDAL-PROOF TRIM                          |
| -1  | POSITIONING FRAME                          |
| -6  | SUPPLY PIPE SUPPORT (SPECIFY TYPE OF PIPE) |
| -21 | HANGER TYPE CLOSET ADAPTER                 |
| -54 | THREADED AUXILIARY INLET, OPPOSITE VENT    |

|   | -30   | CAST IRON ADJ. EXT. W/ CONNECTOR             |
|---|-------|----------------------------------------------|
|   | -30-2 | CAST IRON ADJ. EXT. W/ CONNECTOR & TEST CAP  |
|   | -50   | NO-HUB HIGH AUXILIARY INLET, OPPOSITE VENT   |
|   | -54   | THREADED HIGH AUXILIARY INLET, OPPOSITE VENT |
|   | -XSD  | EXTRA SPECIAL DUTY 1,000 LB CARRIER          |
| 1 |       |                                              |