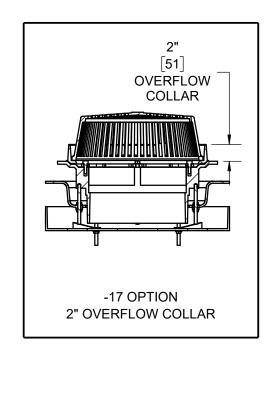

## **ROOF DRAIN**

EXTRA-LARGE SUMP WITH ADJUSTABLE EXTENSION RODS

**SERIES 29100-AER** 

PIPE SIZE

Ø 18 7/8"

[481] DECK OPENING

> 23" 584

|  | 8"  | PIPE SIZE                              |        | -10    | FIXED EXTENSION COLLAR, CAST IRON ( SPECIFY HEIGHT **)  |
|--|-----|----------------------------------------|--------|--------|---------------------------------------------------------|
|  | 10" | PIPE SIZE                              |        | -10-20 | FIXED EXTENSION COLLAR, GALVANIZED ( SPECIFY HEIGHT **) |
|  | 12" | PIPE SIZE                              |        | -17    | 2" HIGH SOLID CLAMPING COLLAR                           |
|  |     |                                        |        | -20    | GALVANIZED CAST IRON PARTS                              |
|  | -1  | DECK CLAMP ASSEMBLY                    |        |        |                                                         |
|  | -2  | DRAIN RECEIVER                         |        | -VP    | VANDAL-PROOF DOME                                       |
|  | -3  | DECK CLAMP ASSEMBLY AND DRAIN RECEIVER | $\Box$ | ıT '   |                                                         |