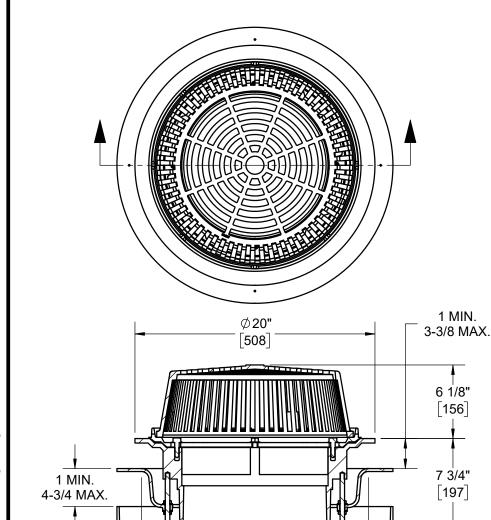

## **ROOF DRAIN**

EXTRA-LARGE SUMP WITH ADJUSTABLE EXTENSION RODS

**SERIES 29100-AER** 

PIPE SIZE

Ø 18 7/8"

[481] DECK OPENING

> 23" 584

|  | 8"  | PIPE SIZE                              |        | -10    | FIXED EXTENSION COLLAR, CAST IRON ( SPECIFY HEIGHT **)  |
|--|-----|----------------------------------------|--------|--------|---------------------------------------------------------|
|  | 10" | PIPE SIZE                              |        | -10-20 | FIXED EXTENSION COLLAR, GALVANIZED ( SPECIFY HEIGHT **) |
|  | 12" | PIPE SIZE                              |        | -17    | 2" HIGH SOLID CLAMPING COLLAR                           |
|  |     |                                        |        | -20    | GALVANIZED CAST IRON PARTS                              |
|  | -1  | DECK CLAMP ASSEMBLY                    |        |        |                                                         |
|  | -2  | DRAIN RECEIVER                         |        | -VP    | VANDAL-PROOF DOME                                       |
|  | -3  | DECK CLAMP ASSEMBLY AND DRAIN RECEIVER | $\Box$ | ıT '   |                                                         |