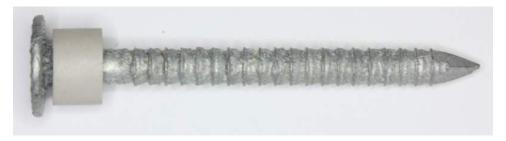

## Hot-Dip Galvanized "Fat-Head"® Gray Silicone Washer Nails

Stock Number: R166FH

**MATERIAL** 

**LENGTH** 

**SHANK DIAMETER** 

**HEAD DIAMETER** 

**SHANK STYLE** 

**POINT STYLE** 

COATING

**APPROX. NAILS PER LB** 

Medium Carbon Steel

2-1/4"

0.135"

.375"

Ring Thread

33 degree diamond

Double Hot-Dip Galvanized

91.0

## **Product Description**

These gray silicone washers are twice as thick as our black EPDM washers. The extra resiliency allows them to seal the nail hole even if not driven at right angles to the sheet. Do not overdrive! Washer should just begin to "balloon" under the nail head, but not bulge over nail head. Most Metal Roofing manufacturers recommend minimum nail penetration of at least 1" into purlin. Nails are double-dipped in molten zinc.

Disclaimer: This image represents an entire series of nails, so the length may not be the exact match to the nail in this spec sheet

\*100% MADE IN THE USA\*

Generated on: 6/18/2020