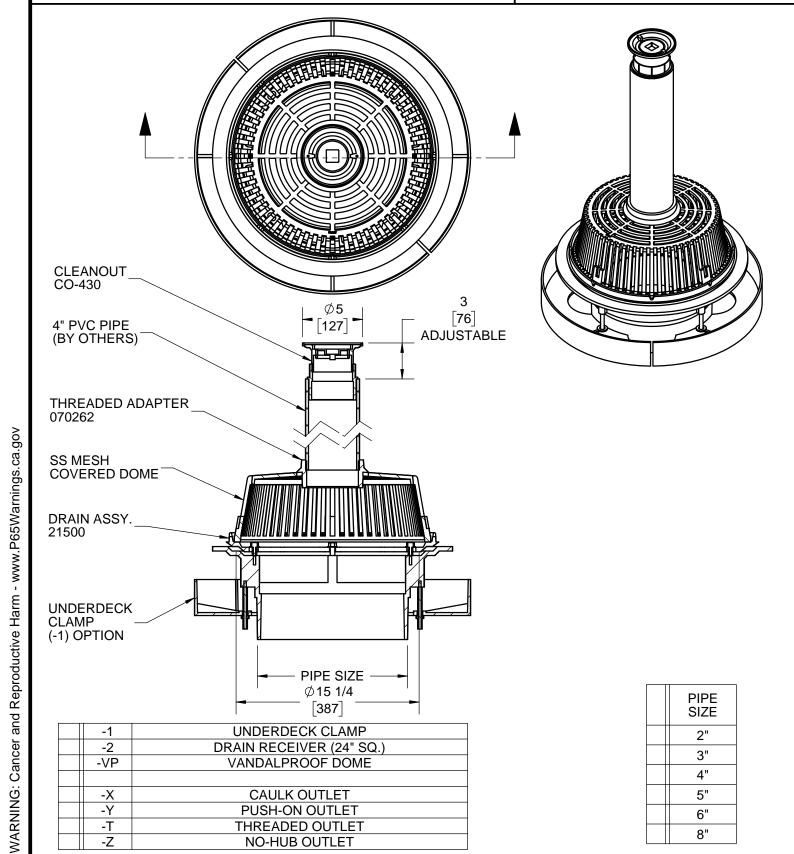

JOSAM SERIES 29100-Q265 COATED CAST IRON ROOF DRAIN, NON-PUNCTURING CLAMP RING WITH INTEGRAL GRAVEL STOP, LARGE CAST IRON DOME COVERED WITH STAINLESS STEEL MESH SCREEN, AND PVC CLEANOUT WITH ROUND NIKALOY TOP, BRONZE PLUG AND 3"-4" SOLVENT WELD OUTLET.

SEE 29100 AND CO-430 SUBMITTALS FOR SPECIFIC DETAILS.

**DRAIN** 

**SUBSURFACE** WITH CLEANOUT

29100-Q265 **SERIES** 

7/12/18 DATE OF LAST CHANGE:

-Y

-T

-Z

DIMENSIONS ARE SUBJECT TO MANUFACTURERS TOLERANCES AND CHANGE WITHOUT NOTICE. WE CAN ASSUME NO RESPONSIBILITY FOR USE OF SUPERSEDED OR VOID DATA.

**PUSH-ON OUTLET** 

THREADED OUTLET

**NO-HUB OUTLET** 

**NOTES** 