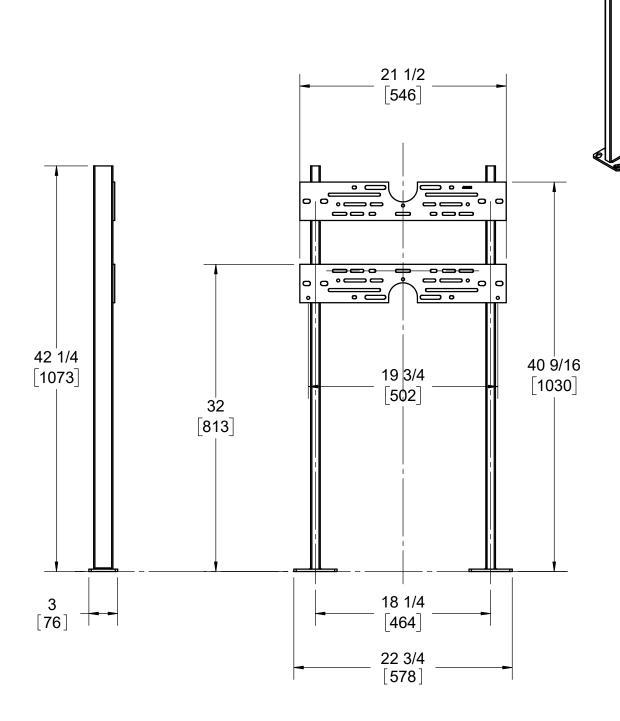

## **SPECIFICATION:**

JOSAM 17560 SERIES FLOOR MOUNTED SINGLE CARRIER WITH BEARING PLATES, ADJUSTABLE SUPPORTING RODS, STRUCTURAL UPRIGHTS AND WELDED FEET.

## LAVATORY CARRIER

FLOOR-MOUNT BEARING PLATE

SERIES 17560-M1761

## NOTES:

- HARDWARE SUPPLIED NOT SHOWN.
- 2. FOR ZURN Z5460, Z5461, AND Z5468.
- RECOMMEND FEET TO BE SECURED TO FLOOR WITH 1/2" BOLTS AND ANCHORS BY OTHERS.

DATE OF LAST CHANGE:

05/24/18

DIMENSIONS ARE SUBJECT TO MANUFACTURERS TOLERANCES AND CHANGE WITHOUT NOTICE. WE CAN ASSUME NO RESPONSIBILITY FOR USE OF SUPERSEDED OR VOID DATA. JOSAM)
MICHIGAN CITY, INDIANA