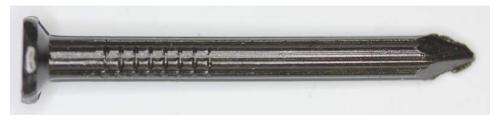

## **Hardened Fluted Masonry Nails**

Stock Number: H63S

**MATERIAL** 

**LENGTH** 

**SHANK DIAMETER** 

**HEAD DIAMETER** 

**SHANK STYLE** 

**POINT STYLE** 

**APPROX. NAILS PER LB** 

Medium Carbon Steel

3-1/2"

0.162"

.375"

Fluted

40 degree diamond

41.0

Disclaimer: This image represents an entire series of nails, so the length may not be the exact match to the nail in this spec sheet

\*100% MADE IN THE USA\*