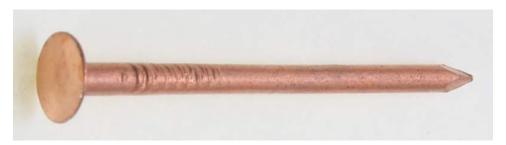

## **Copper Plain Shank Slating & Flashing Nails**

Stock Number: CU175

| MATERIAL             | Copper            |
|----------------------|-------------------|
| LENGTH               | 1-3/4"            |
| SHANK DIAMETER       | 0.135"            |
| HEAD DIAMETER        | .375"             |
| SHANK STYLE          | Smooth            |
| POINT STYLE          | 40 degree diamond |
| APPROX. NAILS PER LB | 115.0             |

## **Product Description**

These solid copper nails are the type recommended for use with many major brands of tile and slate roofing – and are the most compatible nails for use with copper flashing. The full 3/8" head gives good bearing pressure on roofing and flashing material. Diamond point and smooth shank make driving easy.

Disclaimer: This image represents an entire series of nails, so the length may not be the exact match to the nail in this spec sheet

\*100% MADE IN THE USA\*