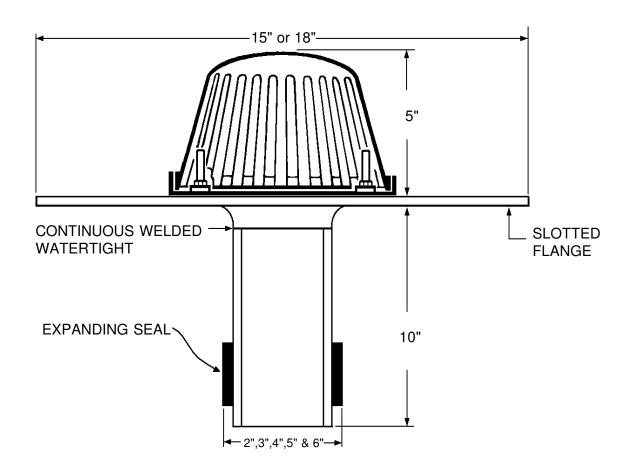

## **SPECIFICATION**

Furnish and install the Portals Plus, Inc., ReRoof Drain as manufactured by Portals Plus, Inc., Bensenville, IL, at all drain openings as specified on drawings.

Drain shall consist of a molded ultraviolet stabilized polyethylene or cast aluminum dome strainer, a cast aluminum epoxy coated gravel guard and clamping ring, 15" or 18" O.D. spun Aluminum drain flange. The outlet pipe shall have a precompressed modified asphalt impregnated expanding foam, sealing tape, having a temperature range of -40 F to +185 F and 150% minimum elongation.

(Available in 2", 3", 4", 5" and 6").

PORTALS PLUS 815 Kimberly Drive, Carol Stream, Il 60188

TEL: (800) 624-8642 FAX: (866) 466-9335