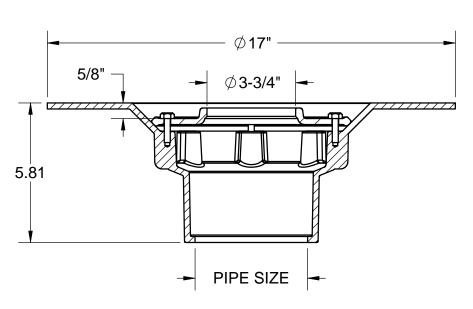

## **SPECIFICATION:**

JOSAM SERIES 30000-WF ADJUSTABLE COATED CAST IRON WIDE FLANGE, INSIDE CAULK OUTLET (-X) BODY WITH NON-PUNCTURING MEMBRANE FLASHING COLLAR, WEEP HOLES AND THREADED TO RECEIVE JOSAM ADJUSTABLE STRAINER.

## FLOOR DRAIN SPECIAL CONFIGURATION

**SERIES** 

30000-WF

|  |  |  | 2" | PIPE SIZE |  |  | -ARE | ACID-RESISTING EPOXY       |
|--|--|--|----|-----------|--|--|------|----------------------------|
|  |  |  | 3" | PIPE SIZE |  |  | -92  | GALVANIZED CAST IRON PARTS |
|  |  |  | 4" | PIPE SIZE |  |  |      |                            |