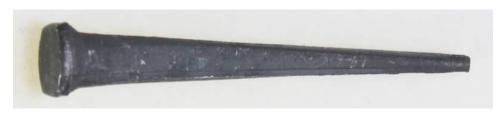

## **Product Description**

These Hardened Steel Cut Masonry nails, manufactured by Tremont Nail Co. of Wareham, Mass. (est. 1819), are ideal for attaching wood members to cinder block walls as well as to fresh concrete. The blunt point and tapered shank cause minimal spalling during penetration and offer even greater pull-out resistance than wire masonry nails. 3/4" penetration is recommended for satisfactory holding power. Also recommended for face-nailing hardwood flooring. Use safety glasses when driving any hardened nails.

Disclaimer: This image represents an entire series of nails, so the length may not be the exact match to the nail in this spec sheet

\*100% MADE IN THE USA\*

Generated on: 6/22/2020