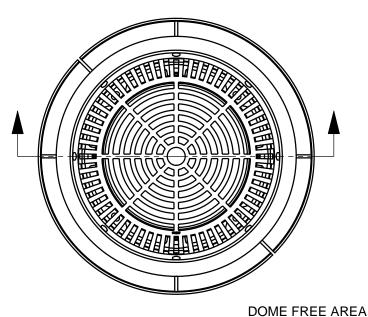

JOSAM 29100 SERIES COATED CAST IRON ROOF DRAIN WITH LARGE CAST IRON DOME, NON-PUNCTURING CLAMP RING WITH INTEGRAL GRAVEL STOP, LARGE SUMP WITH WIDE ROOF FLANGE AND NO-HUB BOTTOM OUTLET.

ROOF DRAIN EXTRA-LARGE SUMP