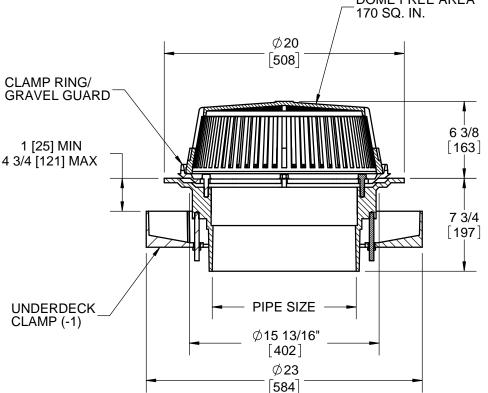

JOSAM 29100 SERIES COATED CAST IRON ROOF DRAIN WITH LARGE CAST IRON DOME, NON-PUNCTURING CLAMP RING WITH INTEGRAL GRAVEL STOP, LARGE SUMP WITH WIDE ROOF FLANGE AND NO-HUB BOTTOM OUTLET.

ROOF DRAIN EXTRA-LARGE SUMP

**SERIES** 

29100

|  | MODEL | PIPE SIZE |
|--|-------|-----------|
|  | 29108 | 8"        |
|  | 29110 | 10"       |
|  | 29112 | 12"       |

\*\* -10 EXTENSION 4" STANDARD

| -1     | DECK CLAMP ASSEMBLY                                   |
|--------|-------------------------------------------------------|
| -2     | DRAIN RECEIVER                                        |
| -3     | DECK CLAMP ASSEMBLY AND DRAIN RECEIVER                |
| -10    | FIXED EXTENSION COLLAR, CAST IRON (SPECIFY HEIGHT**)  |
| -10-20 | FIXED EXTENSION COLLAR, GALVANIZED (SPECIFY HEIGHT**) |

| -17  | 2" HIGH SOLID CLAMPING COLLAR |
|------|-------------------------------|
| -174 | 4" HIGH SOLID CLAMPING COLLAR |
| -20  | GALVANIZED CAST IRON PARTS    |
| -AER | ADJUSTABLE EXTENSION W/ RODS  |
| -VP  | VANDAL-PROOF DOME             |