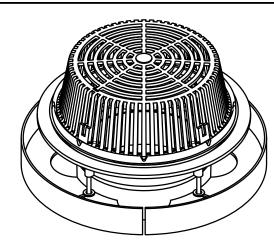

JOSAM 29100 SERIES COATED CAST IRON ROOF DRAIN WITH LARGE CAST IRON DOME, NON-PUNCTURING CLAMP RING WITH INTEGRAL GRAVEL STOP, LARGE SUMP WITH WIDE ROOF FLANGE AND NO-HUB BOTTOM OUTLET.

ROOF DRAIN EXTRA-LARGE SUMP