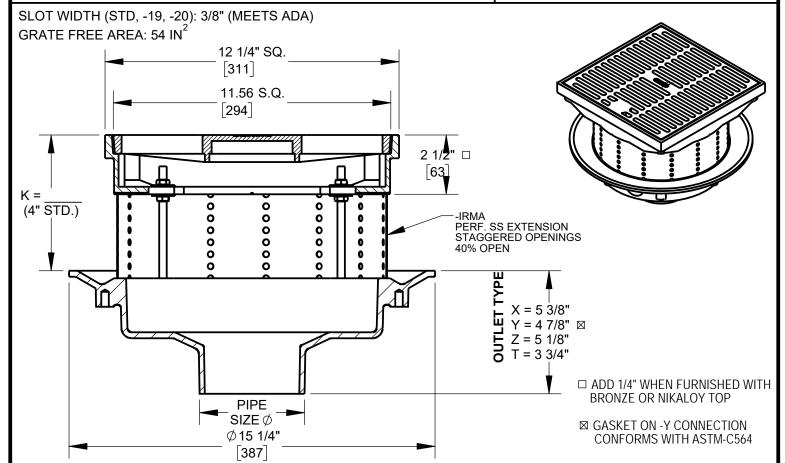

## SPECIFICATION:

JOSAM 37810 SERIES COATED CAST IRON FLOOR DRAIN, TWO-PIECE MEDIUM-DEEP BODY, PERFORATED STAINLESS STEEL EXTENSION, NON-PUNCTURING FLASHING FRAME, WEEPHOLES, BOTTOM OUTLET, SQUARE TOP, HEAVY DUTY LOOSE-SET GRATE AND REMOVABLE SEDIMENT BUCKET.

## **FLOOR DRAIN**

MEDIUM SUMP, 12" HEAVY DUTY TOP PERFORATED SS EXTENSION

**SERIES 37810-IRMA** 

| 2"   | PIPE SIZE                     |
|------|-------------------------------|
| 3"   | PIPE SIZE                     |
| 4"   | PIPE SIZE                     |
| 5"   | PIPE SIZE                     |
|      |                               |
| 6"   | PIPE SIZE                     |
|      |                               |
| -X   | INSIDE CAULK OUTLET           |
| -Y ⊠ | PUSH-ON                       |
| -Z   | NO-HUB                        |
| -T   | THREADED OUTLET               |
|      |                               |
| -AE  | LEVELEZE ADJUSTABLE EXTENSION |
| -4*  | SECONDARY FLASHING CLAMP      |
| -7   | DUCTILE IRON GRATE            |
| -14  | HINGED GRATE                  |
|      |                               |

| -VP  | SECURED GRATE, VANDAL-PROOF SCREWS   |
|------|--------------------------------------|
| -18  | HINGED GRATE W/ LATCHING DEVICE      |
| -19  | C.I. UNDERGRATE W/ SATIN NIKALOY TOP |
| -20  | C.I. UNDERGRATE W/ SATIN BRONZE TOP  |
| -39  | SOLID COVER                          |
| -49  | 3/4" PRIMER TAP                      |
| -50  | 1/2" PRIMER TAP                      |
| -66  | NO-HUB SIDE OUTLET                   |
| -70  | LESS BUCKET                          |
| -84  | STAINLESS STEEL MESH BUCKET LINER    |
| -88  | SUPPLEMENTARY STRAINER               |
| -92  | GALVANIZED CAST IRON PARTS           |
| -ARE | ACID RESISTANT EPOXY COATING         |
|      |                                      |
|      |                                      |
|      |                                      |