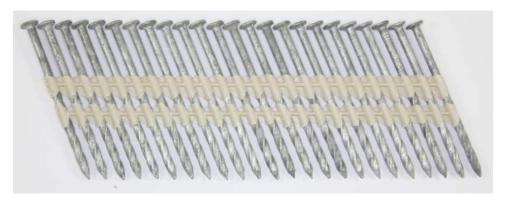

## **Spiral Shank P.T.L. Nails**

Stock Number: CT445S

**MATERIAL** 

**LENGTH** 

**SHANK DIAMETER** 

**HEAD DIAMETER** 

**SHANK STYLE** 

**POINT STYLE** 

COATING

**COLLATION TYPE** 

**NAILS PER CARTON** 

Medium Carbon Steel

1-31/32" OAL

0.121"

.281"

Spiral Thread

40 degree diamond

Double Hot-Dip Galvanized

20\* Stick

1700.0

Disclaimer: This image represents an entire series of nails, so the length may not be the exact match to the nail in this spec sheet

\*100% MADE IN THE USA\*

Generated on: 6/5/2020