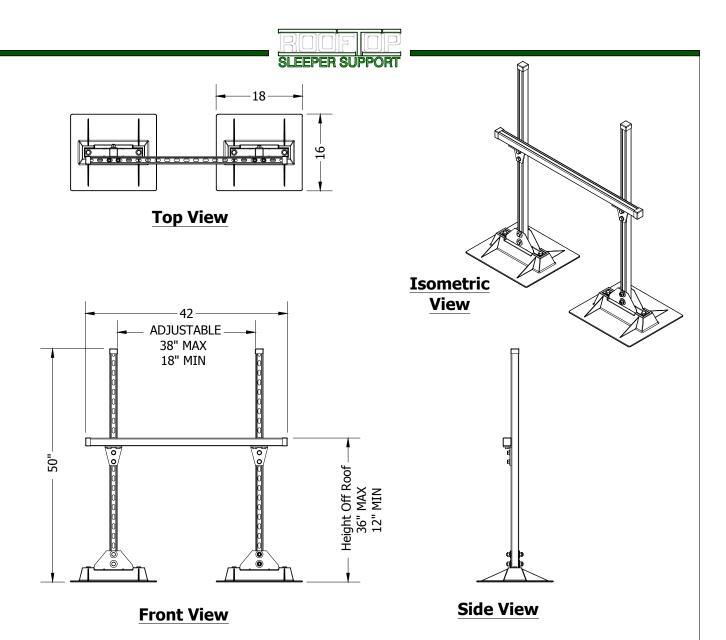

## **PRODUCT DESCRIPTION**

A frame used to support duct or various utilities on flat roofs. Unique design allows a sturdy support without penetrating or causing damage to the roof membrane. The 8-DSA model is manufactured with 12 gauge 1-5/8"x1-5/8" slotted strut for maximum adjustability in length and height.

The duct or "H" type adjustable support base is made of hot-dip galvanized strut and hardware with polycarbonate plastic bases.

## **KEY INFORMATION**

- Recommended spacing is not to exceed 8 foot centers
   Frame is made with 12 ga. slotted strut
   Base Material: Polycarbonate
   All metal parts are hot-dip galvanized

- 2 year limited warranty