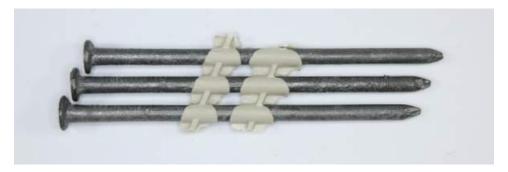

## Plain Shank P.T.L. Nails

Stock Number: CT445

**MATERIAL** 

**LENGTH** 

**SHANK DIAMETER** 

**HEAD DIAMETER** 

**SHANK STYLE** 

**POINT STYLE** 

COATING

**COLLATION TYPE** 

**NAILS PER CARTON** 

Medium Carbon Steel

1-31/32" OAL

0.121"

.281"

Smooth

40 degree diamond

Double Hot-Dip Galvanized

20\* Stick

1700.0

Disclaimer: This image represents an entire series of nails, so the length may not be the exact match to the nail in this spec sheet

\*100% MADE IN THE USA\*

Generated on: 6/5/2020