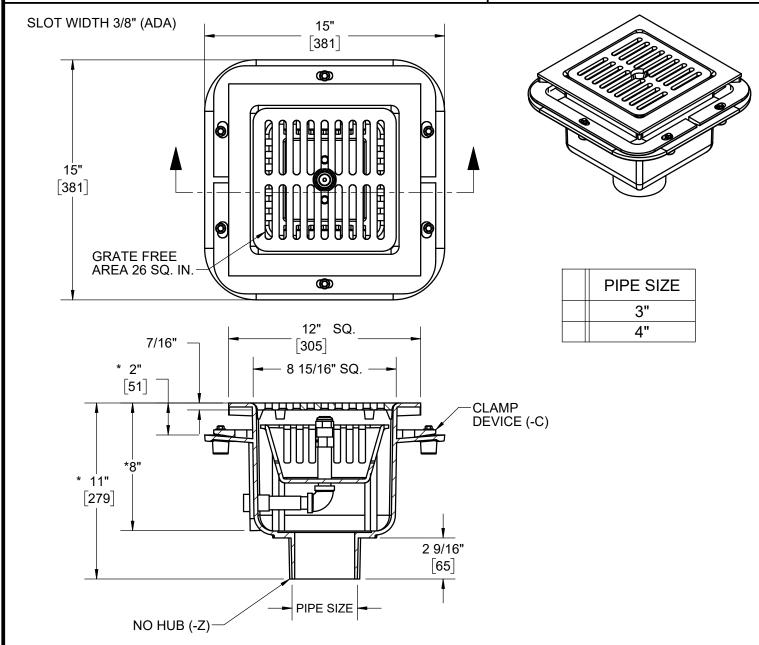

JOSAM SERIES 39240 SQUARE CAST IRON CAN WASH DRAIN, DOUBLE DRAINAGE FLANGE WITH WEEPHOLES, BOTTOM OUTLET, REMOVABLE SEDIMENT BUCKET, BRONZE SPRAY NOZZLE ASSEMBLY AND CAST IRON NON-TRAFFIC GRATE.

## **FLOOR DRAIN**

12" SQUARE TOP, CAN WASH DRAIN

**SERIES** 

39240

NOTE: VACUUM BREAKER SHOULD BE INSTALLED SUBJECT TO LOCAL CODE REQUIREMENTS

\*ADD 3/8" WHEN FURNISHED WITH -1 OR -2 OPTION

| -1   | SATIN FINISH NIKALOY TOP       |
|------|--------------------------------|
| -2   | SATIN FINISH BRONZE            |
|      | CHAINED GRATE                  |
| -35  | BUCKET LINER (STAINLESS STEEL) |
| -TSI | TRAP SEAL INSERT               |

| -92 | GALVANIZED CAST IRON, INSIDE AND OUTSIDE (NO ARE) |
|-----|---------------------------------------------------|
| -66 | NO-HUB SIDE OUTLET                                |
| -C  | CLAMP DEVICE                                      |
| -X  | INSIDE CAULK OUTLET                               |
| -Z  | NO-HUB OUTLET                                     |