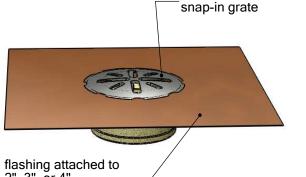

## **BALCONY DECK DRAIN**

stainless steel

16 oz copper, 316 grade stainless steel, or bonderized steel flange. Stainless steel snap-in grate. Available in 2", 3" and 4" outlets.

optional:

flashing attached to 2", 3", or 4" – bronze no-hub fitting