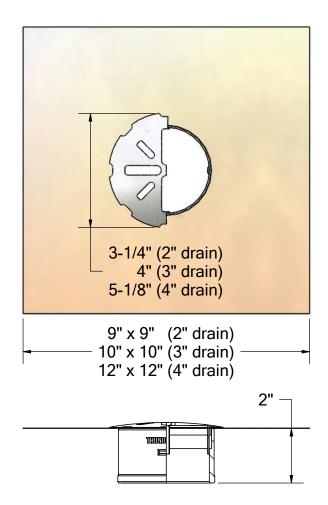

## **BALCONY DECK DRAIN**

stainless steel

16 oz copper, 316 grade stainless steel, or bonderized steel flange. Stainless steel snap-in grate. Available in 2", 3" and 4" outlets.

optional:

flashing attached to 2", 3", or 4" – bronze no-hub fitting

| PART #               |                            |
|----------------------|----------------------------|
| BD2TA                | 2" male thread             |
| BD2NH                | 2" no-hub                  |
| BD3NH                | 3" no-hub                  |
| BD4NH                | 4" no-hub *                |
| OPTIONS              |                            |
|                      | 16 oz copper flange        |
| S-                   | 316 stainless steel flange |
| В-                   | bonderized steel flange    |
| -90                  | 90° outlet connection      |
| GRATE FREE AREA      |                            |
| snap-in for 2" drain | 1.3 in <sup>2</sup>        |
| snap-in for 3" drain | 3.1 in <sup>2</sup>        |
| snap-in for 4" drain | 4.2 in <sup>2</sup>        |