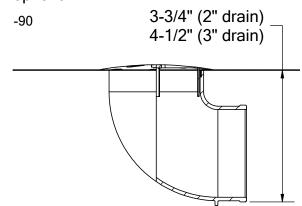

| PART #               |                            |
|----------------------|----------------------------|
| BD2TA                | 2" male thread             |
| BD2NH                | 2" no-hub                  |
| BD3NH                | 3" no-hub                  |
| BD4NH                | 4" no-hub *                |
| OPTIONS              |                            |
|                      | 16 oz copper flange        |
| S-                   | 316 stainless steel flange |
| В-                   | bonderized steel flange    |
| -90                  | 90° outlet connection      |
| GRATE FREE AREA      |                            |
| snap-in for 2" drain | 1.3 in <sup>2</sup>        |
| snap-in for 3" drain | 3.1 in <sup>2</sup>        |
| snap-in for 4" drain | 4.2 in <sup>2</sup>        |