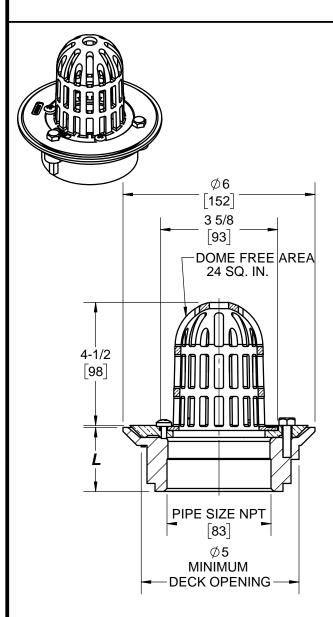

JOSAM SERIES 24500-27 COATED CAST IRON SILL DRAIN, SECURED TALL BRONZE DOME, BRONZE CLAMP RING AND SHALLOW SUMP WITH FLASHING FLANGE AND BOTTOM THREADED OUTLET CONNECTION.

ROOF DRAIN
SILL TYPE WITH TALL DOME

SERIES 24500-27

2" & 3" THREADED OUTLET

## 4" THREADED OUTLET

|  | 2"       | PIPE SIZE |  |  | -20 | GALVANIZED CAST IRON PARTS        |
|--|----------|-----------|--|--|-----|-----------------------------------|
|  | 3"       | PIPE SIZE |  |  | -24 | ROUGH NIKALOY DOME                |
|  | 4"       | PIPE SIZE |  |  | -33 | STAINLESS STEEL MESH COVERED DOME |
|  |          |           |  |  | -45 | BODY WITH 45° THREADED OUTLET     |
|  | MODEL    | DIM. "L"  |  |  | -90 | BODY WITH 90° THREADED OUTLET     |
|  | 24502-27 | 2         |  |  |     |                                   |
|  | 24503-27 | 2         |  |  | -VP | VANDAL-RESISTANT DOME             |
|  | 24504-27 | 4         |  |  |     |                                   |