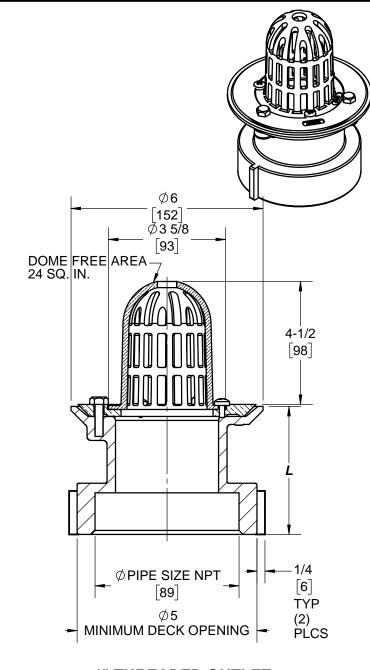

JOSAM SERIES 24500-27 COATED CAST IRON SILL DRAIN, SECURED TALL BRONZE DOME, BRONZE CLAMP RING AND SHALLOW SUMP WITH FLASHING FLANGE AND BOTTOM THREADED OUTLET CONNECTION.

ROOF DRAIN
SILL TYPE WITH TALL DOME

SERIES 24500-27

2" & 3" THREADED OUTLET

## 4" THREADED OUTLET

|  | 2"       | PIPE SIZE |  |  | -20 | GALVANIZED CAST IRON PARTS        |
|--|----------|-----------|--|--|-----|-----------------------------------|
|  | 3"       | PIPE SIZE |  |  | -24 | ROUGH NIKALOY DOME                |
|  | 4"       | PIPE SIZE |  |  | -33 | STAINLESS STEEL MESH COVERED DOME |
|  |          |           |  |  | -45 | BODY WITH 45° THREADED OUTLET     |
|  | MODEL    | DIM. "L"  |  |  | -90 | BODY WITH 90° THREADED OUTLET     |
|  | 24502-27 | 2         |  |  |     |                                   |
|  | 24503-27 | 2         |  |  | -VP | VANDAL-RESISTANT DOME             |
|  | 24504-27 | 4         |  |  |     |                                   |