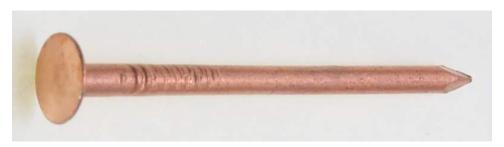

## **Copper Plain Shank Slating & Flashing Nails**

Stock Number: CU200

MATERIALCopperLENGTH2"SHANK DIAMETER0.135"HEAD DIAMETER.375"SHANK STYLESmoothPOINT STYLE40 degree diamondAPPROX. NAILS PER LB102.0

## **Product Description**

These solid copper nails are the type recommended for use with many major brands of tile and slate roofing – and are the most compatible nails for use with copper flashing. The full 3/8" head gives good bearing pressure on roofing and flashing material. Diamond point and smooth shank make driving easy.

Disclaimer: This image represents an entire series of nails, so the length may not be the exact match to the nail in this spec sheet

\*100% MADE IN THE USA\*