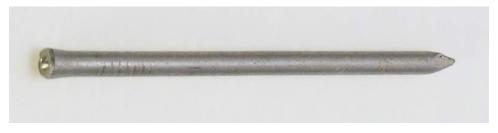

## **Cement Coated Flooring Nails**

Stock Number: X225113CC

MATERIAL

LENGTH

SHANK DIAMETER

HEAD DIAMETER

SHANK STYLE

POINT STYLE

COATING

APPROX. NAILS PER LB

Medium Carbon Steel

2-1/4" OAL

0.113"

.150"

Smooth

40 degree diamond

Cement coated

158.0

## **Product Description**

Ideal for face-nailing 3/4" tongue and groove hardwood flooring. Higher carbon steel allows for ease of driving. Dimpled head.

Disclaimer: This image represents an entire series of nails, so the length may not be the exact match to the nail in this spec sheet