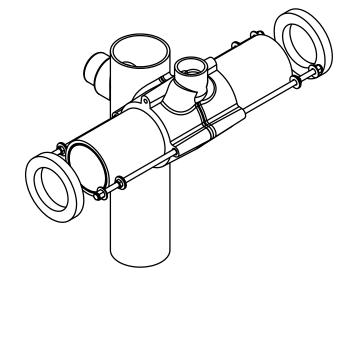

JOSAM 14444-24 SERIES CARRIER FOR FLOOR MOUNTED BACK OUTLET CHINA BOWLS. COATED CAST IRON VERTICAL 4" NO-HUB BACK-TO-BACK FITTING WITH OFFSET 2" NO-HUB VENT, FOR SIPHON JET ONLY, WITH ABS EXTENSIONS WITH INTEGRAL TEST CAPS, PLATED HARDWARE AND NEOPRENE FIXTURE GASKETS.

## **CLOSET CARRIER**

BACK TO BACK CLOSET WITH 2" VENT

**SERIES** 

14444-24

\*FOR LONGER EXTENSION, SPECIFY -10

|   | -VP   | VANDAL-PROOF TRIM                                 |
|---|-------|---------------------------------------------------|
|   | -6    | SUPPLY PIPE SUPPORT (SPECIFY TYPE OF PIPE)        |
|   | -10   | LONG ABS EXTENSION (10-1/2" MAX)                  |
| Х | -24   | CARRIER FOR FLOOR MOUNTED BACK OUTLET CHINA BOWLS |
|   | -30   | CAST IRON ADJUSTABLE EXTENSION W/ CONNECTOR       |
|   | -30-2 | CAST IRON ADJ. EXT. W/ CONNECTOR & TEST CAP       |
|   | -45   | THREADED LEFT-HAND AUXILIARY INLET                |
|   | -46   | THREADED RIGHT-HAND AUXILIARY INLET               |