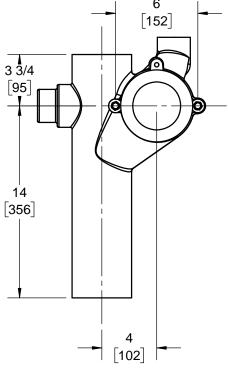

JOSAM 14444-24 SERIES CARRIER FOR FLOOR MOUNTED BACK OUTLET CHINA BOWLS. COATED CAST IRON VERTICAL 4" NO-HUB BACK-TO-BACK FITTING WITH OFFSET 2" NO-HUB VENT, FOR SIPHON JET ONLY, WITH ABS EXTENSIONS WITH INTEGRAL TEST CAPS, PLATED HARDWARE AND NEOPRENE FIXTURE GASKETS.

## **CLOSET CARRIER**

BACK TO BACK CLOSET WITH 2" VENT

**SERIES** 

14444-24

\*FOR LONGER EXTENSION, SPECIFY -10

|   | -VP   | VANDAL-PROOF TRIM                                 |
|---|-------|---------------------------------------------------|
|   | -6    | SUPPLY PIPE SUPPORT (SPECIFY TYPE OF PIPE)        |
|   | -10   | LONG ABS EXTENSION (10-1/2" MAX)                  |
| Х | -24   | CARRIER FOR FLOOR MOUNTED BACK OUTLET CHINA BOWLS |
|   | -30   | CAST IRON ADJUSTABLE EXTENSION W/ CONNECTOR       |
|   | -30-2 | CAST IRON ADJ. EXT. W/ CONNECTOR & TEST CAP       |
|   | -45   | THREADED LEFT-HAND AUXILIARY INLET                |
|   | -46   | THREADED RIGHT-HAND AUXILIARY INLET               |