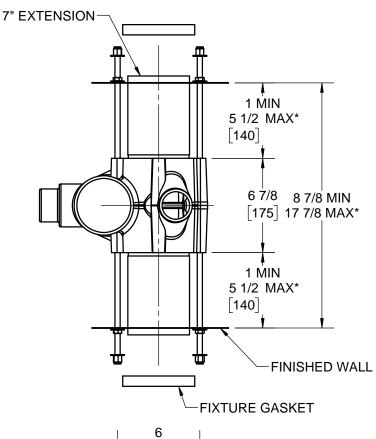

JOSAM 14444-24 SERIES CARRIER FOR FLOOR MOUNTED BACK OUTLET CHINA BOWLS. COATED CAST IRON VERTICAL 4" NO-HUB BACK-TO-BACK FITTING WITH OFFSET 2" NO-HUB VENT, FOR SIPHON JET ONLY, WITH ABS EXTENSIONS WITH INTEGRAL TEST CAPS, PLATED HARDWARE AND NEOPRENE FIXTURE GASKETS.

## **CLOSET CARRIER**

BACK TO BACK CLOSET WITH 2" VENT

**SERIES** 

14444-24

\*FOR LONGER EXTENSION, SPECIFY -10

|   | -VP   | VANDAL-PROOF TRIM                                 |
|---|-------|---------------------------------------------------|
|   | -6    | SUPPLY PIPE SUPPORT (SPECIFY TYPE OF PIPE)        |
|   | -10   | LONG ABS EXTENSION (10-1/2" MAX)                  |
| Х | -24   | CARRIER FOR FLOOR MOUNTED BACK OUTLET CHINA BOWLS |
|   | -30   | CAST IRON ADJUSTABLE EXTENSION W/ CONNECTOR       |
|   | -30-2 | CAST IRON ADJ. EXT. W/ CONNECTOR & TEST CAP       |
|   | -45   | THREADED LEFT-HAND AUXILIARY INLET                |
|   | -46   | THREADED RIGHT-HAND AUXILIARY INLET               |