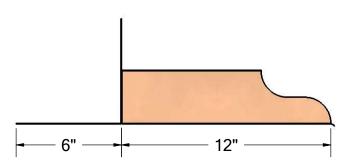

## **DECORATIVE SCUPPER DRAIN**

tel: (619) 448-3567 fax: (619) 448-9072

tbirdusa.com

16 oz copper, 316 grade stainless steel, or TPO/PVC-clad stainless steel flange, soldered to spout. Available in many custom configurations.

## optional:

overflow configuration

| PART#        |                              |
|--------------|------------------------------|
| PSD32        | 3" wide x 2" high            |
| PSD43        | 4" wide x 3" high            |
| PSD44        | 4" wide x 4" high            |
| PSD64        | 6" wide x 4" high            |
| PSD66        | 6" wide x 6" high            |
| OPTIONS      |                              |
|              | 16 oz copper flange          |
| S-           | 316 stainless steel flange   |
|              | 5 TO Stairliess Steel Harige |
| TPO-         | TPO-clad stainless flange    |
| TPO-<br>PVC- |                              |
|              | TPO-clad stainless flange    |