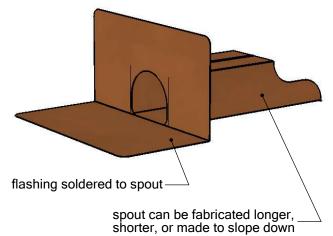

## **DECORATIVE SCUPPER DRAIN**

tel: (619) 448-3567 fax: (619) 448-9072

tbirdusa.com

16 oz copper, 316 grade stainless steel, or TPO/PVC-clad stainless steel flange, soldered to spout. Available in many custom configurations.