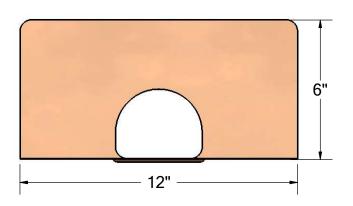

## **DECORATIVE SCUPPER DRAIN**

tel: (619) 448-3567 fax: (619) 448-9072

tbirdusa.com

16 oz copper, 316 grade stainless steel, or TPO/PVC-clad stainless steel flange, soldered to spout. Available in many custom configurations.

## optional:

overflow configuration

| PART#        |                              |
|--------------|------------------------------|
| PSD32        | 3" wide x 2" high            |
| PSD43        | 4" wide x 3" high            |
| PSD44        | 4" wide x 4" high            |
| PSD64        | 6" wide x 4" high            |
| PSD66        | 6" wide x 6" high            |
| OPTIONS      |                              |
|              | 16 oz copper flange          |
| S-           | 316 stainless steel flange   |
|              | 5 TO Stairliess Steel Harige |
| TPO-         | TPO-clad stainless flange    |
| TPO-<br>PVC- |                              |
|              | TPO-clad stainless flange    |