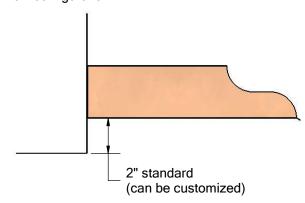

## optional:

overflow configuration

| PART#        |                              |
|--------------|------------------------------|
| PSD32        | 3" wide x 2" high            |
| PSD43        | 4" wide x 3" high            |
| PSD44        | 4" wide x 4" high            |
| PSD64        | 6" wide x 4" high            |
| PSD66        | 6" wide x 6" high            |
| OPTIONS      |                              |
|              | 16 oz copper flange          |
| S-           | 316 stainless steel flange   |
|              | 5 TO Stairliess Steel Harige |
| TPO-         | TPO-clad stainless flange    |
| TPO-<br>PVC- |                              |
|              | TPO-clad stainless flange    |