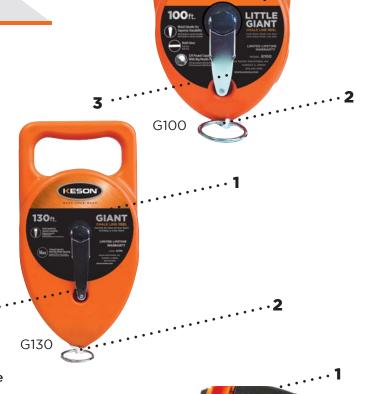

#### G100/G110

- 1. Holds over 1 pound of chalk for fewer refills
- 2. 100 or 110 feet giant cord, and pull ring
- 3. One-piece steel crank for long life
- 4. Hooks onto tool belt

## G130/G150

- Holds over 1 pound of chalk for fewer refills
- 2. 130 or 150 feet giant cord, and pull ring
- 3. One-piece steel crank for long life