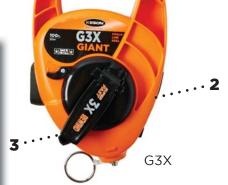

# **3** ···

- Ergonomic, glovable grip designed to reduce wrist strain
- 2. 12 ounce capacity
- 3. 3X rewind for fast line pay out and retrieval

|   | MODEL  | UPC<br>052837 | HOUSING | HANDLE | LENGTH | CAPACITY | SPECIAL |
|---|--------|---------------|---------|--------|--------|----------|---------|
| * | G100   | 020089        | ABS     | Metal  | 100 ft | 12 oz    | 1:1     |
|   | G110   | 021895        | ABS     | Metal  | 110 ft | 12 oz    | 1:1     |
|   | G110D  | 023882        | ABS     | Metal  | 110 ft | 12 oz X2 | 2 boxes |
| * | G100C  | 026418        | ABS     | Metal  | 100 ft | 12 oz    | 1:1     |
| * | G130   | 005864        | ABS     | Metal  | 130 ft | 24 oz    | 1:1     |
|   | G150   | 021901        | ABS     | Metal  | 150 ft | 24 oz    | 1:1     |
|   | G150C  | 026777        | ABS     | Metal  | 150 ft | 24 oz    | 1:1     |
|   | G3X    | 028498        | ABS     | ABS    | 100 ft | 12 oz    | 3:1     |
|   | G3X100 | 026432        | ABS     | ABS    | 100 ft | 12 oz    | 3:1     |