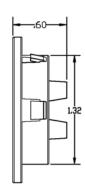

#### **DESIGN FEATURES**

- · Glueable grommets are fast and easy to use
- Fits securely into a 1 3/8" keyed hole
- For use with 1/2" and 3/4" CPVC, Copper or PEX pipe
- Blue in color