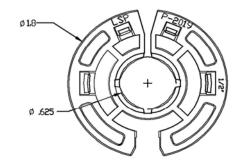

#### **DESIGN FEATURES**

- · Glueable grommets are fast and easy to use
- Fits securely into a 1 3/8" keyed hole
- For use with 1/2" and 3/4" CPVC, Copper or PEX pipe
- Blue in color