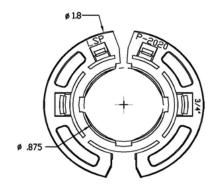

#### **DESIGN FEATURES**

- · Glueable grommets are fast and easy to use
- Fits securely into a 1 3/8" keyed hole
- For use with 1/2" and 3/4" CPVC, Copper or PEX pipe
- Blue in color

#### **COMPLIANCES/LISTINGS**

- IAPMO
- UPC Certified

P-2020

| Product Submittal |  |           |
|-------------------|--|-----------|
| Job Name:         |  | Date:     |
| Part Number:      |  | Quantity: |
| Architect:        |  |           |
| Contractor:       |  |           |