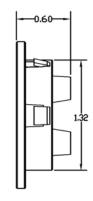

#### **DESIGN FEATURES**

- · Glueable grommets are fast and easy to use
- Fits securely into a 1 3/8" keyed hole
- For use with 1/2" and 3/4" CPVC, Copper or PEX pipe
- Blue in color