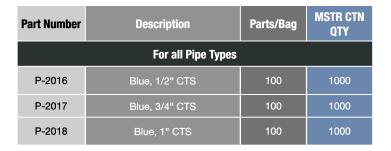

#### **DESIGN FEATURES**

- · Glueable grommets are fast and easy to use
- Fits securely into a 1 3/8" keyed hole
- For use with 1/2" and 3/4" CPVC, Copper or PEX pipe
- Blue in color

#### **COMPLIANCES/LISTINGS**

- IAPMO
- UPC Certified

P-2020

| Product Submittal |  |           |
|-------------------|--|-----------|
| Job Name:         |  | Date:     |
| Part Number:      |  | Quantity: |
| Architect:        |  |           |
| Contractor:       |  |           |