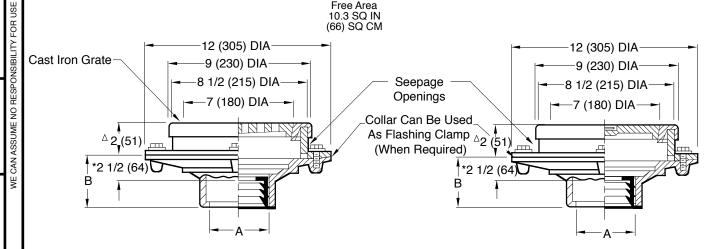

Free Area

| A SIZE | 02(50)                                      | 03(80)    | 04(100) |
|--------|---------------------------------------------|-----------|---------|
|        | 3 3/4 (95<br>NO-HUE<br>and Spe<br>2 (51) fo | 5) for Ca | ulk,    |

\*This dimension to Internal Stop of Speedi-Set Gasket.

Fig. 2640C . . . CAULK OUTLET Fig. 2640Y . . . NO-HUB OUTLET

Fig. 2640

#### **REGULARLY FURNISHED:**

Two (2) Duco Cast Iron Bodies with Flashing Collar and Bronze Rim, Cast Iron Grate and Ground Joint Plug.