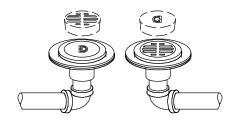

## **BLOOD AND WATER DRAINS**

FUNCTION: Used in packing house slaughtering areas. Consists of two individual drains. Slotted grate drain permits drainage of animal blood to separate storage tank while adjacent drain connected to sewer is covered by solid ground joint plug. When area is to be washed down, the solid plug is put on the blood drain and the slotted grate on the sewer water drain, thus water used in the cleaning operation will be directed to sewer and will not enter the blood storage tank.

### TYPICAL INSTALLATION

Drains are located close to each other for ease of switching grate and plug.