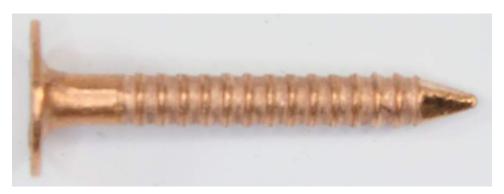

## **Copper Ring Shank Slating & Flashing Nails**

Stock Number: CU300A

MATERIALCopperLENGTH3"SHANK DIAMETER0.135"HEAD DIAMETER.375"SHANK STYLERing ThreadPOINT STYLE40 degree diamondAPPROX. NAILS PER LB70.0

## **Product Description**

These solid copper nails are the type recommended for use with many major brands of tile and slate roofing – and are the most compatible nails for use with copper flashing. The full 3/8" head gives good bearing pressure on roofing and flashing material. Diamond point makes driving easy. Ring shank holds tight.

Disclaimer: This image represents an entire series of nails, so the length may not be the exact match to the nail in this spec sheet

\*100% MADE IN THE USA\*

Generated on: 6/18/2020