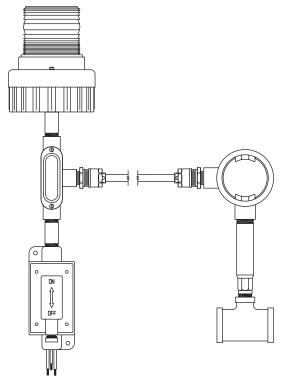

## Emergency Equipment Alarm

### **FEATURES:**

- Flow Switch: 3/4" vapor proof flow switch
- Audio Device: 85dB @ 10ft.
- Includes silencing switch
- Visual Device: 60/75 flashes per minute, amber dome, LED lamps
- Electrical Supply: 120 VAC, 60 cycle, single phase
- Electrical Rating: 5.5 Amps, @ 120 VAC

# **OPTIONS/ADD-ONS:**

- -DPDT: Double pole, double throw flow switch for remote locations
- Blue Dome
- Red Dome
- Clear Dome
- Green Dome