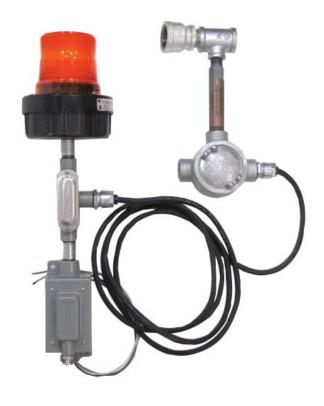

## Emergency Equipment Alarm

### **FEATURES:**

- Flow Switch: 3/4" vapor proof flow switch
- Audio Device: 85dB @ 10ft.
- Includes silencing switch
- Visual Device: 60/75 flashes per minute, amber dome, LED lamps
- Electrical Supply: 120 VAC, 60 cycle, single phase
- Electrical Rating: 5.5 Amps, @ 120 VAC

# **OPTIONS/ADD-ONS:**

- -DPDT: Double pole, double throw flow switch for remote locations
- Blue Dome
- Red Dome
- Clear Dome
- Green Dome