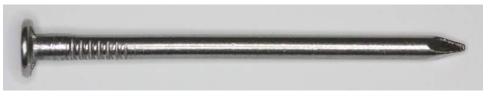

## **Common Nails** Stock Number: COM12

| MATERIAL             | Medium Carbon Steel |
|----------------------|---------------------|
| LENGTH               | 3-1/4"              |
| SHANK DIAMETER       | 0.148"              |
| HEAD DIAMETER        | .313"               |
| SHANK STYLE          | Smooth              |
| POINT STYLE          | 40 degree diamond   |
| APPROX. NAILS PER LB | 61.0                |

#### **Product Description**

Ideal for general construction, carpentry, and framing. Bright finish. Flat head and diamond point.

Disclaimer: This image represents an entire series of nails, so the length may not be the exact match to the nail in this spec sheet