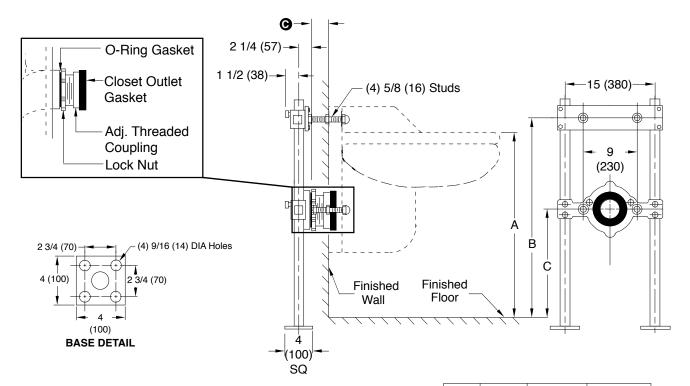

## **HEAVY DUTY FIXTURE SUPPORT**

## FLOOR MOUNTED WITH "PRO-SET" UPRIGHTS FOR SURGICAL SCRUB UP & FLUSHING RIM SINK

Fig. 0913...... 3" (80) OUTLET CONNECTION Fig. 0914..... 4" (100) OUTLET CONNECTION

Fig. 0913 & 0914. . . WITH SUPPORTING STUD AND ADJUSTABLE COUPLING

FOR BACK OUTLET FLUSHING RIM SERVICE SINK

| ИAX     |
|---------|
| 4 (120) |
| (76)    |
| (       |

The water closet gasket regularly furnished is made of molded neoprene and designed to fit water closet outlet dimensions and configurations shown in ANSI Standard A112.19.2M-1982, Figure 13B. If gasket is not found to be compatible to fixture due to nonconformance of said fixture to ANSI A112.19.2M, then fixture manufacturer shall be consulted for a suitable gasket recommendation. Jay R. Smith assumes no liability for connections to fixtures which do not conform to these standards.

**NOTE:** Dimensions shown in parentheses are in millimeters.

This Dimension Can be Increased When Fixture Support is to be Installed Behind the Wall (Specify When Required and Wall Thickness.)

| GFED | 10-10-95<br>5-8-95<br>8-18-93<br>5-26-92 | Added Disclaimer<br>Added Millimeters<br>Submittal Update<br>Revised Figure | EMB<br>EMB<br>EMB<br>TWK | BS<br>BS<br>BS<br>BW | WEIGHT<br>POUNDS | VOLUME<br>CUBIC FEET | FIGURE NUMBER 0913. 0914 |
|------|------------------------------------------|-----------------------------------------------------------------------------|--------------------------|----------------------|------------------|----------------------|--------------------------|
| REV. | DATE                                     | DESCRIPTION                                                                 | BY                       | CKD. BY              |                  |                      | 0010,0014                |