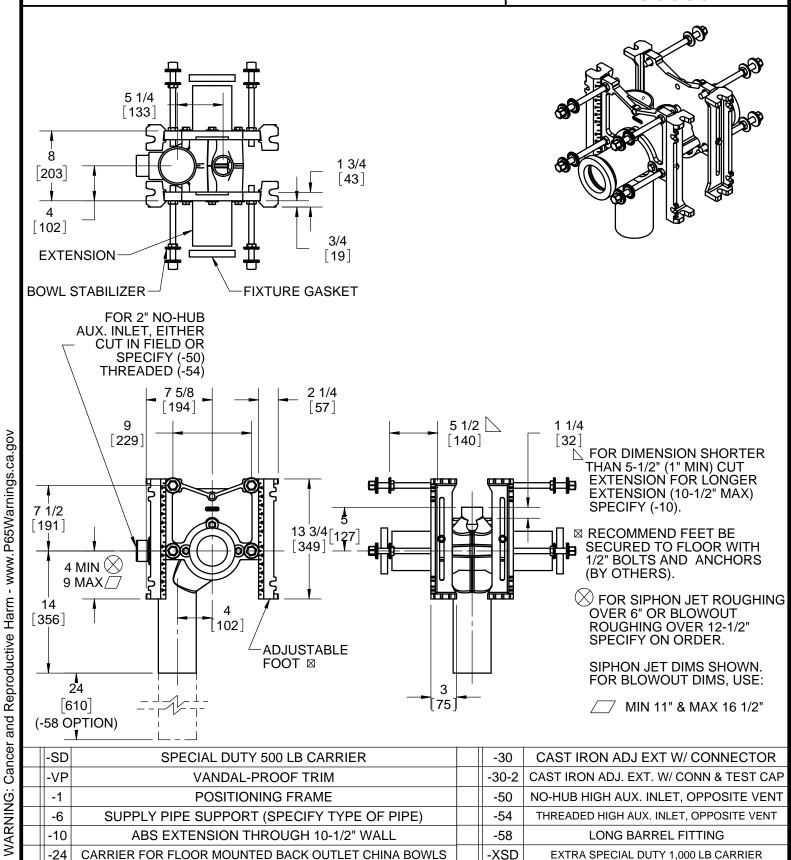

## SPECIFICATION:

JOSAM 14444 SERIES COATED CAST IRON 4" NO-HUB BACK-TO-BACK VERTICAL OFFSET FITTING WITH 2" NO-HUB VENT, ADJUSTABLE CARRIER BODY, INVERTIBLE FOR SIPHON JET OR BLOWOUT CLOSETS, WITH ABS EXTENSION WITH INTEGRAL TEST CAP, PYLON FEET, PLATED HARDWARE AND NEOPRENE FIXTURE GASKET.

## **CLOSET CARRIER**

BACK-TO-BACK, VERTICAL 4" NO-HUB AND 2" VENT

**SERIES** 

14444

DATE OF LAST CHANGE: 5/31/18

DIMENSIONS ARE SUBJECT TO MANUFACTURERS
TOLERANCES AND CHANGE WITHOUT NOTICE.

WE CAN ASSUME NO RESPONSIBILITY FOR

USE OF SUPERSEDED OR VOID DATA

(JOSAM) MICHIGAN CITY, INDIANA NOTES