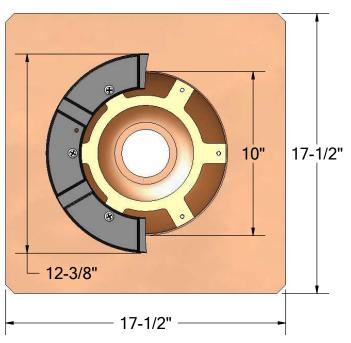

## BOTTOM OUTLET ROOF DRAIN WITH OPTIONAL CLAMPING RING

20 oz copper seamless drain basin with bottom outlet. Available in 2", 3", and 4" outlet sizes. Shown with optional cast aluminum clamping ring.