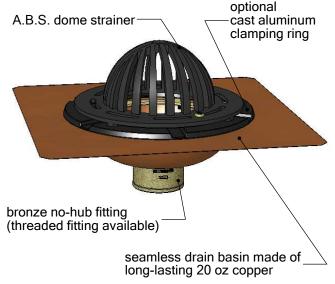

## BOTTOM OUTLET ROOF DRAIN WITH OPTIONAL CLAMPING RING

20 oz copper seamless drain basin with bottom outlet. Available in 2", 3", and 4" outlet sizes. Shown with optional cast aluminum clamping ring.