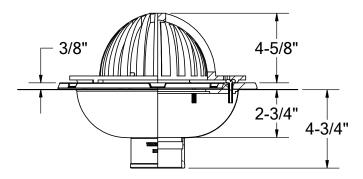

## BOTTOM OUTLET ROOF DRAIN WITH OPTIONAL CLAMPING RING

20 oz copper seamless drain basin with bottom outlet. Available in 2", 3", and 4" outlet sizes. Shown with optional cast aluminum clamping ring.