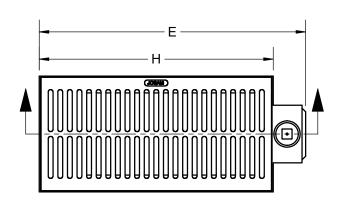

OIL SEPARATOR

OIL SEDIMENT INTERCEPTOR

**SERIES** 

60810

SLOT WIDTH 1/2"

## \*For Custom Extension Height:

Specify "D" Dimension = \_\_\_\_\_ in

New "G" Dimension = \_\_\_\_\_ in

| TYPE<br>NO. | PIPE<br>SIZE | GRATE FREE<br>AREA (SQ. IN.) | NO. OF<br>GRATES | SLUDGE CAP.<br>(LBS.) | D     | Е      | F      | G  | Н      |
|-------------|--------------|------------------------------|------------------|-----------------------|-------|--------|--------|----|--------|
| 60816       | 2            | 54                           | 1                | 12                    | 5-3/8 | 17-1/2 | 12-1/8 | 15 | 12-1/8 |
| 60817       | 4            | 112                          | 1                | 60                    | 5-3/8 | 29-7/8 | 12-1/2 | 25 | 24-1/2 |
| 60818       | 4            | 224                          | 2                | 100                   | 5-3/8 | 29-7/8 | 24-1/2 | 25 | 24-1/2 |
| 60819       | 4            | 336                          | 3                | 200                   | 5-3/8 | 41-7/8 | 24-1/2 | 35 | 36-1/2 |