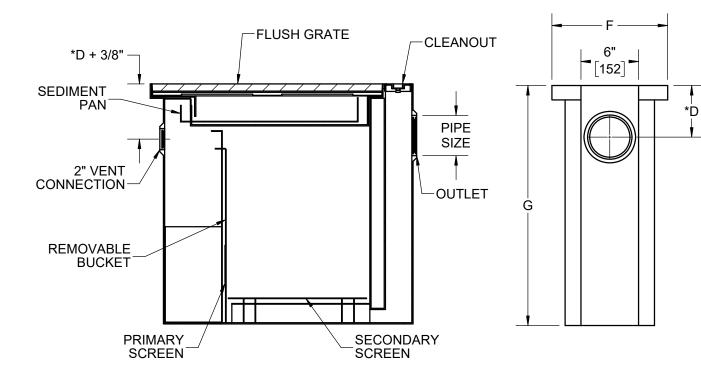

JOSAM 60810 SERIES STEEL OIL SEDIMENT SEPARATOR WITH ACID-RESISTING COATING, THREADED CONNECTION, FLAT BOTTOM, VISIBLE DOUBLE WALL TRAP, REMOVABLE SEDIMENT BUCKET, PRIMARY AND SECONDARY SCREENS AND MEDIUM-DUTY CAST IRON GRATE(S).

## \*For Custom Extension Height:

Specify "D" Dimension = \_\_\_\_\_ in

New "G" Dimension = \_\_\_\_\_ in

| TYPE<br>NO. | PIPE<br>SIZE | GRATE FREE<br>AREA (SQ. IN.) | NO. OF<br>GRATES | SLUDGE CAP.<br>(LBS.) | D     | Е      | F      | G  | Н      |
|-------------|--------------|------------------------------|------------------|-----------------------|-------|--------|--------|----|--------|
| 60816       | 2            | 54                           | 1                | 12                    | 5-3/8 | 17-1/2 | 12-1/8 | 15 | 12-1/8 |
| 60817       | 4            | 112                          | 1                | 60                    | 5-3/8 | 29-7/8 | 12-1/2 | 25 | 24-1/2 |
| 60818       | 4            | 224                          | 2                | 100                   | 5-3/8 | 29-7/8 | 24-1/2 | 25 | 24-1/2 |
| 60819       | 4            | 336                          | 3                | 200                   | 5-3/8 | 41-7/8 | 24-1/2 | 35 | 36-1/2 |