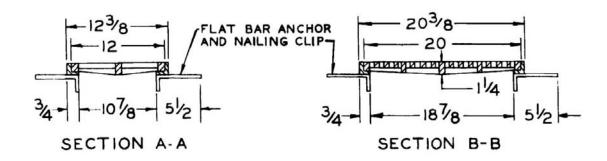

## TRENCH DRAIN LIGHT-DUTY RECTANGULAR

**SERIES** 

76400

SLOT WIDTH 5" x 1/2" (-1 & -8-2 SLOT WIDTH 3-1/4" x 5/16")

□ 764*\_\_*\_

(INDICATE## OF GRATES)

 $^{\circ}$ C' = ( # OF GRATES x 12") + 3/8" INSIDE CHANNEL WIDTH =  $^{\circ}$ C' - 1 1/2" GRATE FREE AREA (EACH) 110 SQ IN. GRATE ONLY DIM'S = 12" x 20" x 5/8" FRAME MADE OF 3/4" x 3/4" x 1/8" ANGLE