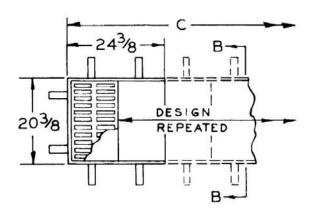

## TRENCH DRAIN LIGHT-DUTY RECTANGULAR

**SERIES** 

76400

SLOT WIDTH 5" x 1/2" (-1 & -8-2 SLOT WIDTH 3-1/4" x 5/16")

□ 764*\_\_*\_

(INDICATE## OF GRATES)

 $^{\circ}$ C' = ( # OF GRATES x 12") + 3/8" INSIDE CHANNEL WIDTH =  $^{\circ}$ C' - 1 1/2" GRATE FREE AREA (EACH) 110 SQ IN. GRATE ONLY DIM'S = 12" x 20" x 5/8" FRAME MADE OF 3/4" x 3/4" x 1/8" ANGLE