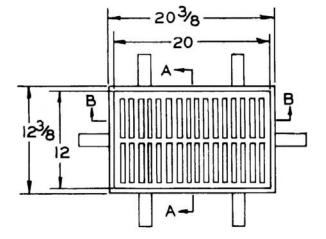

## TRENCH DRAIN LIGHT-DUTY RECTANGULAR

**SERIES** 

76400

SLOT WIDTH 5" x 1/2" (-1 & -8-2 SLOT WIDTH 3-1/4" x 5/16")

□ 764*\_\_*\_

(INDICATE## OF GRATES)

 $^{\circ}$ C' = ( # OF GRATES x 12") + 3/8" INSIDE CHANNEL WIDTH =  $^{\circ}$ C' - 1 1/2" GRATE FREE AREA (EACH) 110 SQ IN. GRATE ONLY DIM'S = 12" x 20" x 5/8" FRAME MADE OF 3/4" x 3/4" x 1/8" ANGLE