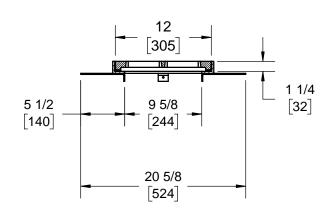

JOSAM 76600 SERIES COATED CAST IRON 12" x 24" RECTANGULAR MEDIUM-DUTY SECTIONAL TRENCH GRATE.

TRENCH DRAIN

MEDIUM-DUTY RECTANGULAR

**SERIES** 

76600

DESIGN REPEATED

766\_ \_

 $^{\prime}$ C' = (# OF GRATES x 12") + 5/8" INSIDE CHANNEL WIDTH =  $^{\prime}$ C' - 3" GRATE FREE AREA (EACH) 90 SQ. IN. GRATE ONLY DIMENSIONS = 24" x 12" x 1-1/4" FRAME MADE OF 1-1/2" x 1-1/2" x 1/4" ANGLE