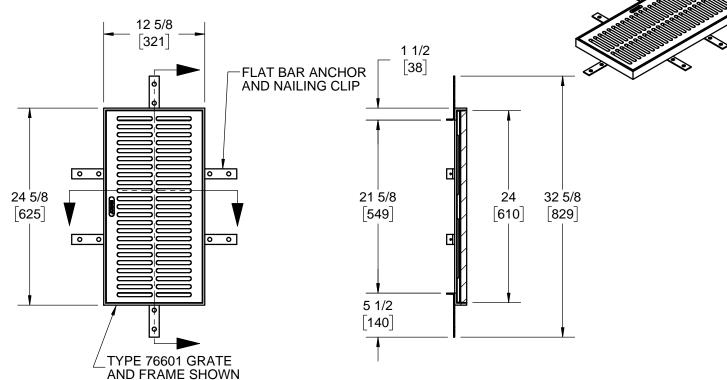

JOSAM 76600 SERIES COATED CAST IRON 12" x 24" RECTANGULAR MEDIUM-DUTY SECTIONAL TRENCH GRATE.

TRENCH DRAIN

MEDIUM-DUTY RECTANGULAR

**SERIES** 

76600

DESIGN REPEATED

766\_ \_

 $^{\prime}$ C' = (# OF GRATES x 12") + 5/8" INSIDE CHANNEL WIDTH =  $^{\prime}$ C' - 3" GRATE FREE AREA (EACH) 90 SQ. IN. GRATE ONLY DIMENSIONS = 24" x 12" x 1-1/4" FRAME MADE OF 1-1/2" x 1-1/2" x 1/4" ANGLE