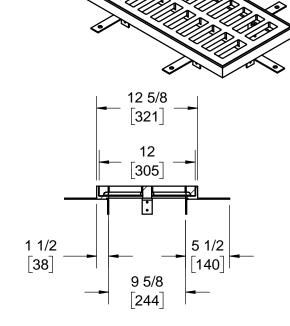

JOSAM 76700 SERIES COATED CAST IRON 12" x 24" RECTANGULAR HEAVY-DUTY SECTIONAL TRENCH GRATE.

TRENCH DRAIN

**HEAVY-DUTY RECTANGULAR** 

**SERIES** 

76700

767\_\_

'C' = (# OF GRATES x 24") + 5/8" INSIDE CHANNEL WIDTH = 'C' - 3" GRATE FREE AREA (EACH) 100 SQ. IN. GRATE ONLY DIMENSIONS = 24" x 12" x 1-1/4" FRAME MADE OF 1-1/2" x 1-1/2" x 1/4" ANGLE