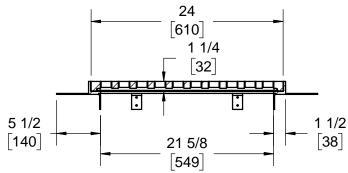

JOSAM 76700 SERIES COATED CAST IRON 12" x 24" RECTANGULAR HEAVY-DUTY SECTIONAL TRENCH GRATE.

TRENCH DRAIN

**HEAVY-DUTY RECTANGULAR** 

**SERIES** 

76700

767\_\_

'C' = (# OF GRATES x 24") + 5/8" INSIDE CHANNEL WIDTH = 'C' - 3" GRATE FREE AREA (EACH) 100 SQ. IN. GRATE ONLY DIMENSIONS = 24" x 12" x 1-1/4" FRAME MADE OF 1-1/2" x 1-1/2" x 1/4" ANGLE