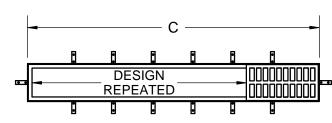

JOSAM 76700 SERIES COATED CAST IRON 12" x 24" RECTANGULAR HEAVY-DUTY SECTIONAL TRENCH GRATE.

TRENCH DRAIN

**HEAVY-DUTY RECTANGULAR** 

**SERIES** 

76700

767\_\_

'C' = (# OF GRATES x 24") + 5/8" INSIDE CHANNEL WIDTH = 'C' - 3" GRATE FREE AREA (EACH) 100 SQ. IN. GRATE ONLY DIMENSIONS = 24" x 12" x 1-1/4" FRAME MADE OF 1-1/2" x 1-1/2" x 1/4" ANGLE