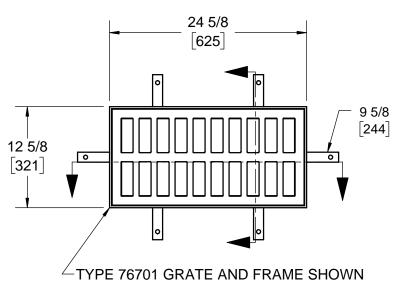

JOSAM 76700 SERIES COATED CAST IRON 12" x 24" RECTANGULAR HEAVY-DUTY SECTIONAL TRENCH GRATE.

TRENCH DRAIN

**HEAVY-DUTY RECTANGULAR** 

**SERIES** 

76700

767\_\_

'C' = (# OF GRATES x 24") + 5/8" INSIDE CHANNEL WIDTH = 'C' - 3" GRATE FREE AREA (EACH) 100 SQ. IN. GRATE ONLY DIMENSIONS = 24" x 12" x 1-1/4" FRAME MADE OF 1-1/2" x 1-1/2" x 1/4" ANGLE